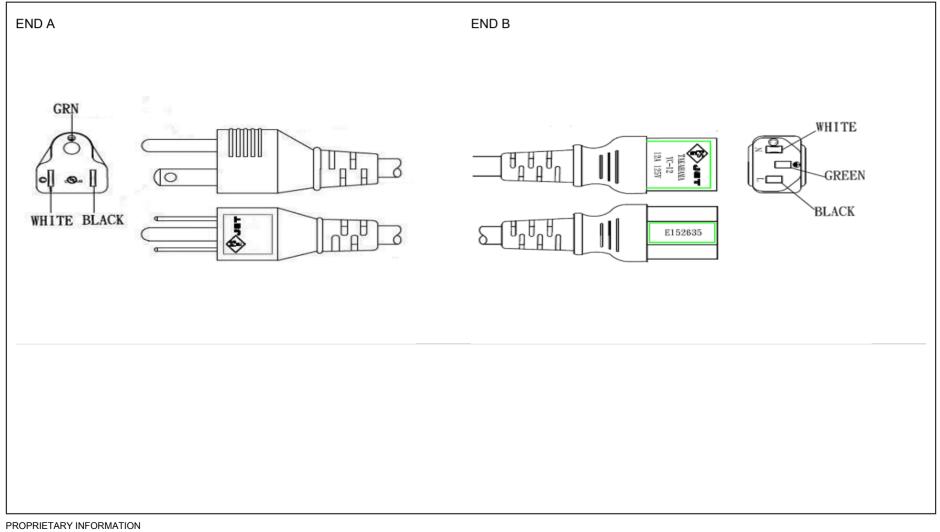

PROPRIETARY INFORMATION

| GlobTek, Inc. Drawing Title: Nema 5-15P (Type B) (appr for No Amer and Japan) to IEC320-C13 (appr for No. Amer and Japan), GT Cable #115J: 16 / 1.25mmsq / 3 Conductors, 8.5mm OD, SJT / VCTF, 60 Deg.C, 30 BLK/WHT/GRN-YEL, Approvals: C-UL-US, PSE, 1830 +/- 50mm, GlobTek Black |                                          |       |
|------------------------------------------------------------------------------------------------------------------------------------------------------------------------------------------------------------------------------------------------------------------------------------|------------------------------------------|-------|
| U                                                                                                                                                                                                                                                                                  | Model No. Power Cord                     |       |
| Northvale, NJ 07647                                                                                                                                                                                                                                                                |                                          |       |
| Tel. (201) 784-1000                                                                                                                                                                                                                                                                | Part No./Ordering No. 302J115J6F0701J(R) | Rev C |
| Fax (201) 784-0111                                                                                                                                                                                                                                                                 |                                          |       |

CUSTOMIZED LENGTHS, COLORS, CABLE TYPES, TERMINATIONS/PLUGS/RECEPTACLES AVAILABLE UPON REQUEST. ADDITIONAL PLUG OPTIONS ARE AVAILABLE AT <a href="https://www.globtek.com/connectors/">https://www.globtek.com/connectors/</a> STANDARD PLUGS AND CONNECTORS CAN BE SEEN ONLINE AT <a href="https://www.globtek.com/connectors/">https://www.globtek.com/connectors/</a> ACTUAL CONNECTORS, OVERMOLDS, FERRITES MAY VARY SLIGHTLY FROM THE PICTURE BELOW DIMENSIONS ARE IN MM UNLESS SPECIFIED OTHERWISE

## NOTES:

Cord, Plug and Connector must be marked with approval symbols of file number(s). flammability rating of VW-1

| GlobTek, Inc.<br>www.globtek.com | Drawing Title: Nema 5-15P (Type B) (appr for No Amer and Japan) to IEC320-C13 (appr for No. Amer and Japan), GT Cable #115J: 16 / 1.25mmsq / 3 Conductors, 8.5mm OD, SJT / VCTF, 60 Deg.C, 300V, BLK/WHT/GRN-YEL, Approvals: C-UL-US, PSE, 1830 +/- 50mm, GlobTek Black |       |  |
|----------------------------------|-------------------------------------------------------------------------------------------------------------------------------------------------------------------------------------------------------------------------------------------------------------------------|-------|--|
| 186 Veterans Drive,              | Model No. Power Cord                                                                                                                                                                                                                                                    |       |  |
| Northvale, NJ 07647              |                                                                                                                                                                                                                                                                         |       |  |
| Tel. (201) 784-1000              | Part No./Ordering No. 302J115J6F0701J(R)                                                                                                                                                                                                                                | Rev C |  |
| Fax (201) 784-0111               |                                                                                                                                                                                                                                                                         |       |  |