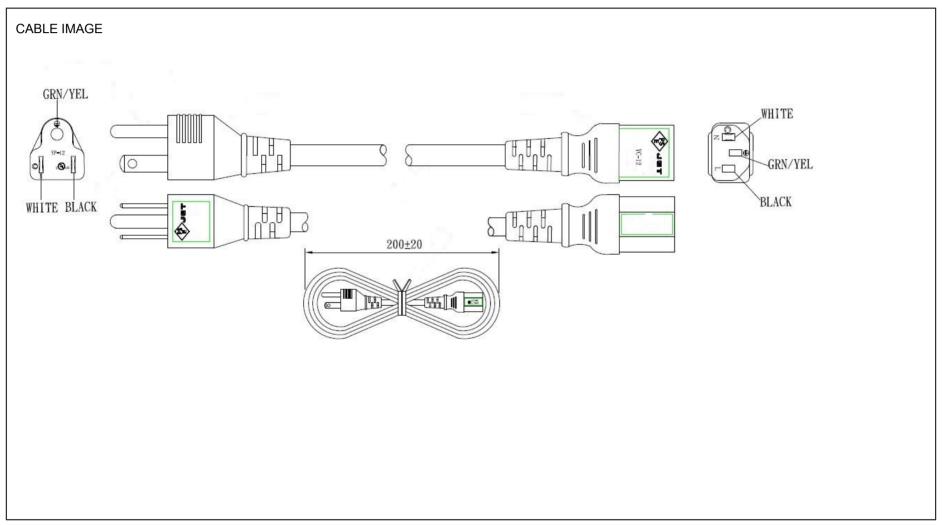

Cordset Information:

CordsetColor:GlobTek Black

Cord Length (mm):1830 +/- 50

CUSTOMIZED LENGTHS, COLORS, CABLE TYPES, TERMINATIONS/PLUGS/RECEPTACLES AVAILABLE UPON REQUEST. ADDITIONAL PLUG OPTIONS ARE AVAILABLE AT https://www.globtek.com/connectors/ STANDARD PLUGS AND CONNECTORS CAN BE SEEN ONLINE AT https://www.globtek.com/connectors/ ACTUAL CONNECTORS, OVERMOLDS, FERRITES MAY VARY SLIGHTLY FROM THE PICTURE BELOW DIMENSIONS ARE IN MM UNLESS SPECIFIED OTHERWISE