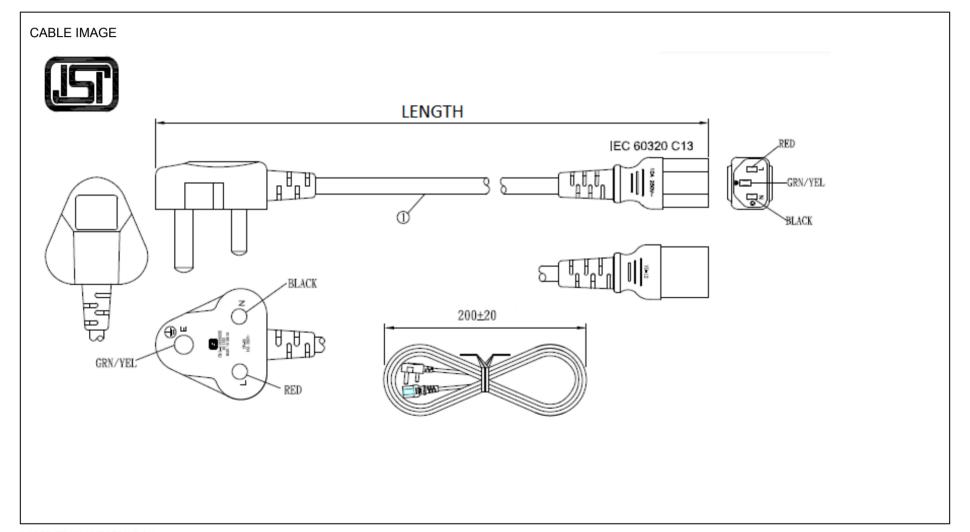

| End A                                                   | Cable                                                 | End B                   |
|---------------------------------------------------------|-------------------------------------------------------|-------------------------|
| Code:208IN                                              | Code:427YY (India Only)                               | Code:701-IN             |
| Description:IS 1293:2005 Three Prong India BIS Plug 16A | Description:GT Cable #427YY (India Only): 1.0mmsq / 3 | Description:IEC320-C13; |
| Max                                                     | Conductors, 7.1mm OD, YY Temp -10° +70°, 70° Deg.C,   | Rating (V):250          |
| Rating (V):250                                          | 450/750V, RED / BLK / GRN-YEL, Approvals: BIS         | Rating (A):10.0         |
| Rating (A):16.0                                         | Color:GlobTek Black                                   | Gender:Female           |
| Gender:Male                                             | Wire Gauge(AWG):1.0mmsq                               | Overmolded:Yes          |
| Overmolded:Yes                                          | Cond:3                                                |                         |
|                                                         | Type:YY Temp -10° +70°                                |                         |
|                                                         | Temperature:70°° C                                    |                         |
|                                                         | Amps:10                                               |                         |
|                                                         | Volts:450/750                                         |                         |
|                                                         | OD:7.1                                                |                         |
|                                                         | ConductorsColors:RED / BLK / GRN-YEL                  |                         |

Overall cable rating: 10A / 250VAC

| Plug Approvals                                | Cable Approvals                                                                                 | Cable Approvals                       |                                                     | Connector Approvals           |  |
|-----------------------------------------------|-------------------------------------------------------------------------------------------------|---------------------------------------|-----------------------------------------------------|-------------------------------|--|
| INDIA BIS (cordse                             | ets)                                                                                            | INDIA BIS (cordsets)                  | No safety logo required for IEC connectors in India | ISI (IEC connector for India) |  |
| AGENCY ONLINE DOCUMENTS                       | http://en.globtek.com/cordsets/                                                                 |                                       |                                                     |                               |  |
| RoHS/RoHS3 Declaration                        | https://www.globtek.com/pdf/roh                                                                 | is_cert/01t0c000009EMkyAAG            |                                                     |                               |  |
| REACH Declaration                             | https://www.globtek.com/pdf/iso                                                                 | _certificates/REACH.pdf               |                                                     |                               |  |
| Conflict Minerals Declaration                 | https://www.globtek.com/pdf/cor                                                                 | nflict-minerals.pdf                   |                                                     |                               |  |
| Prop 65 Statement                             | https://en.globtek.com/prop-65-statement.pdf                                                    |                                       |                                                     |                               |  |
| CE.UKCA.Cord                                  | https://globtek.secure.force.com/spec/ec_decl_product_model_family_incl_cord?id=01t0c000009EMky |                                       |                                                     |                               |  |
| IPXY rating is based on 3rd party testing and | customers should check suitability ar                                                           | nd test system level IPXY rating befo | re ordering.                                        |                               |  |

Hanking:200 Description:200 +/- 20mm Image:

Notes/Modifications/Customizations (notes in this section supersede the values shown in the standard spec):