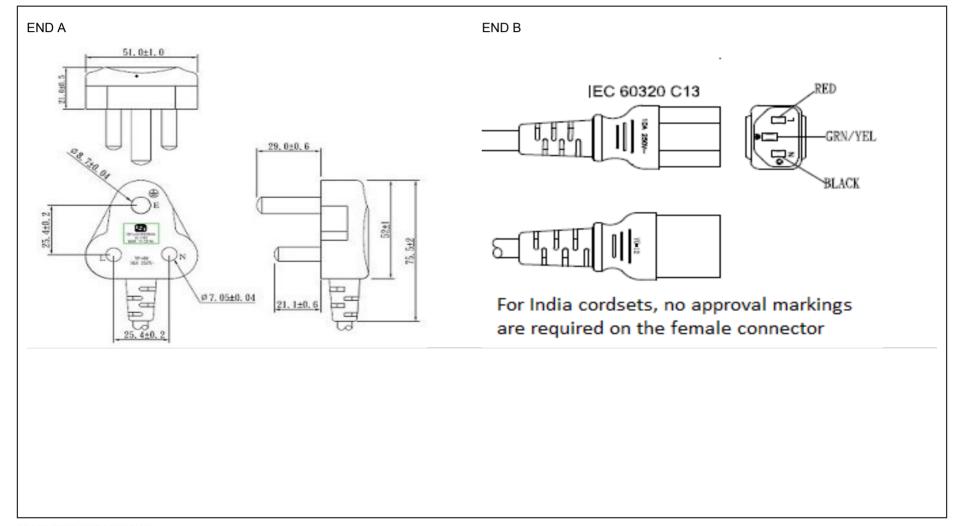

| End A                                                   | Cable                                                 | End B                   |
|---------------------------------------------------------|-------------------------------------------------------|-------------------------|
| Code:208IN                                              | Code:427YY (India Only)                               | Code:701-IN             |
| Description:IS 1293:2005 Three Prong India BIS Plug 16A | Description:GT Cable #427YY (India Only): 1.0mmsq / 3 | Description:IEC320-C13; |
| Max                                                     | Conductors, 7.1mm OD, YY Temp -10° +70°, 70° Deg.C,   | Rating (V):250          |
| Rating (V):250                                          | 450/750V, RED / BLK / GRN-YEL, Approvals: BIS         | Rating (A):10.0         |
| Rating (A):16.0                                         | Color:GlobTek Black                                   | Gender:Female           |
| Gender:Male                                             | Wire Gauge(AWG):1.0mmsq                               | Overmolded:Yes          |
| Overmolded:Yes                                          | Cond:3                                                |                         |
|                                                         | Type:YY Temp -10° +70°                                |                         |
|                                                         | Temperature:70°° C                                    |                         |
|                                                         | Amps:10                                               |                         |
|                                                         | Volts:450/750                                         |                         |
|                                                         | OD:7.1                                                |                         |
|                                                         | ConductorsColors:RED / BLK / GRN-YEL                  |                         |

Overall cable rating: 10A / 250VAC

| Plug Approvals                                | Cable Approvals                                                                                 | Cable Approvals                       |                                                     | Connector Approvals           |  |
|-----------------------------------------------|-------------------------------------------------------------------------------------------------|---------------------------------------|-----------------------------------------------------|-------------------------------|--|
| INDIA BIS (cordse                             | ets)                                                                                            | INDIA BIS (cordsets)                  | No safety logo required for IEC connectors in India | ISI (IEC connector for India) |  |
| AGENCY ONLINE DOCUMENTS                       | http://en.globtek.com/cordsets/                                                                 |                                       |                                                     |                               |  |
| RoHS/RoHS3 Declaration                        | https://www.globtek.com/pdf/roh                                                                 | is_cert/01t0c000009EMkyAAG            |                                                     |                               |  |
| REACH Declaration                             | https://www.globtek.com/pdf/iso                                                                 | _certificates/REACH.pdf               |                                                     |                               |  |
| Conflict Minerals Declaration                 | https://www.globtek.com/pdf/cor                                                                 | nflict-minerals.pdf                   |                                                     |                               |  |
| Prop 65 Statement                             | https://en.globtek.com/prop-65-statement.pdf                                                    |                                       |                                                     |                               |  |
| CE.UKCA.Cord                                  | https://globtek.secure.force.com/spec/ec_decl_product_model_family_incl_cord?id=01t0c000009EMky |                                       |                                                     |                               |  |
| IPXY rating is based on 3rd party testing and | customers should check suitability ar                                                           | nd test system level IPXY rating befo | re ordering.                                        |                               |  |